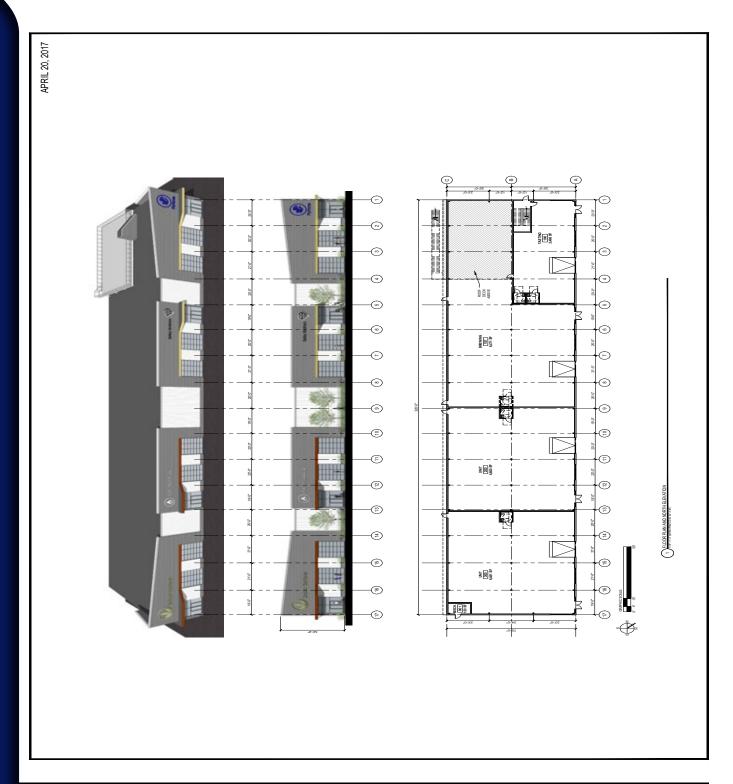

Center, between

Cove Street and Fox Street

**Property Type:** Retail

**Total Buildings:** One (1)

**Building Size:** 22,000± SF

**Land Area:** 2.59± Acres

**Parking:** On-site

**Signage:** On building

Zoning: | ILB

**Construction:** | Steel

**Flooring:** Cement

**Ceiling:** 22' with 20' clear heights

**Electrical:** Three-phase

**Lighting:** | Efficient LED lighting

#### Details, cont.

**Heat:** | Efficient natural-gas units

**Area Businesses:** 

World Gym, Planet Fitness, Portland Power Yoga, Whole Foods, Trader Joe's and Coffee

By Design

#### **Lease Details**

**Space Available:** | 5,000–22,000± SF

Lease Price: \$16/SF NNN

NNN Expenses: \$3.00/Ft

**Lease Term:** 5-year preferred

**Date Available:** | Summer/Fall 2018







# For Lease



Floor Plan

Floor Plan