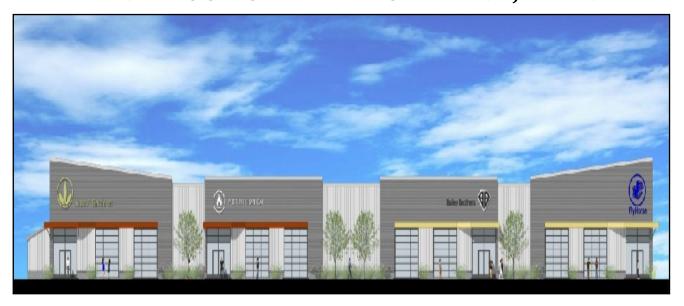

### EAST BAYSIDE: PREMIER RETAIL/INDUSTRIAL SPACE

Cardente Real Estate is pleased to offer for lease 5,000–22,000± SF in desirable East Bayside. This premier retail/production location in the heart of Portland's trendiest neighborhood puts your business in the hub of activity—surrounded by high-traffic breweries, coffee shops, Whole Foods, Trader Joe's, gym/fitness businesses and the Bayside Trail. Located just off Marginal Way within mintues from I-295 and downtown Portland, these attractive new units offer unbeatable location, quality and affordability, plus 14' overhead doors, efficient natural gas heaters, LED lighting and ample on-site parking. Also—possible rooftop deck with views of Back Cove and the White Mountains. Join Tandem Coffee Roasters at this ideal choice for your destination retail/production business.