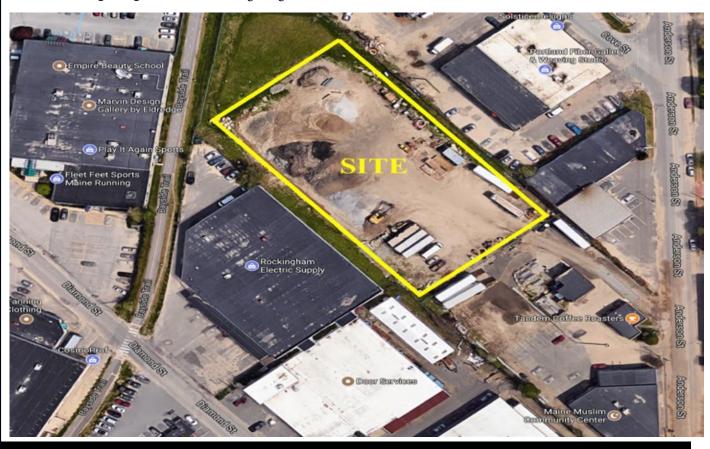

## 122 ANDERSON STREET • PORTLAND, MAINE

#### **Property Details**

**Property Address:** | 122 Anderson Street, Portland, Maine

**Location:** Bayside East Business Center, between

Cove Street and Fox Street

**Property Type:** Retail

**Total Buildings:** One (1)