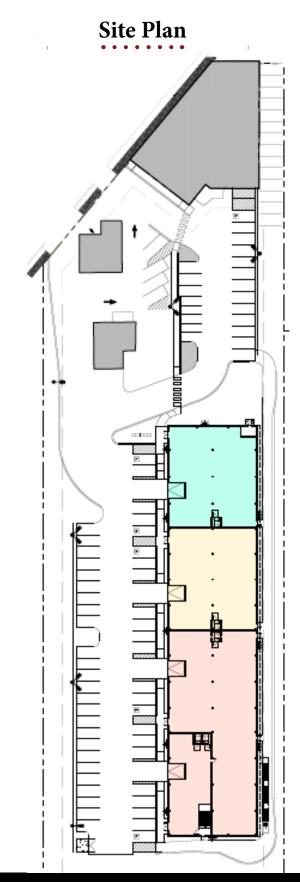

ine

**Location:** Bayside East Business Center, between

Cove Street and Fox Street

**Property Type:** Retail

**Total Buildings:** One (1)

**Building Size:** 22,000± SF

**Land Area:** 2.59± Acres

**Parking:** On-site

**Signage:** On building

Zoning: | ILB

**Construction:** | Steel

**Flooring:** Cement

**Ceiling:** 22' with 20' clear heights

**Electrical:** Three-phase

**Lighting:** | Efficient LED lighting

#### Details, cont.

**Heat:** | Efficient natural-gas units

**Area Businesses:** 

World Gym, Planet Fitness, Portland Power Yoga, Whole Foods, Trader Joe's and Coffee

By Design

#### **Lease Details**

**Space Available:** | 5,000–22,000± SF

Lease Price: \$16/SF NNN

NNN Expenses: \$3.00/Ft

**Lease Term:** 5-year preferred

**Date Available:** | Summer/Fall 2018







# For Lease



Floor Plan

Floor Plan